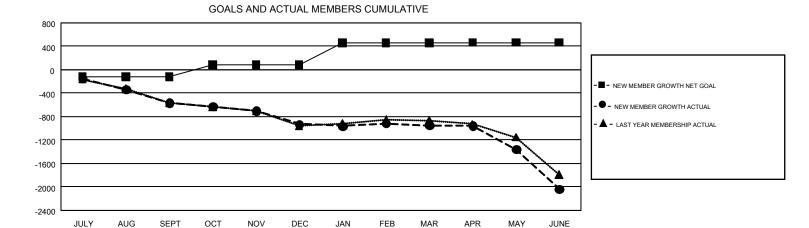

## GMT Constitutional Area 4, Group A

GMT: OPEN

REPORT DOES NOT INCLUDE CLUBS IN UNDISTRICTED AREAS.

| Clubs         |               |              |               | Members               |                                                                |                                                              |                                              |  |
|---------------|---------------|--------------|---------------|-----------------------|----------------------------------------------------------------|--------------------------------------------------------------|----------------------------------------------|--|
|               | RESULTS FO    | PR 2016-2017 |               | RESULTS FOR 2016-2017 |                                                                |                                                              |                                              |  |
| QUARTER       | NEW CLUB GOAL | NEW CLUBS    | DROPPED CLUBS | QUARTER               | NEW MEMBER GROWTH<br>NET GOAL (not reinstated<br>or transfers) | NEW MEMBER<br>GROWTH ACTUAL (not<br>reinstated or transfers) | DROPPED MEMBERS ACTUAL (including transfers) |  |
| JULY/AUG/SEPT | 2             | 0            | 15            | JULY/AUG/SEPT         | -122                                                           | 455                                                          | 1,017                                        |  |
| OCT/NOV/DEC   | 5             | 1            | 8             | OCT/NOV/DEC           | 210                                                            | 840                                                          | 1,206                                        |  |
| JAN/FEB/MAR   | 8             | 1            | 5             | JAN/FEB/MAR           | 373                                                            | 971                                                          | 994                                          |  |
| APR/MAY/JUNE  | 3             | 3            | 26            | APR/MAY/JUNE          | 4                                                              | 957                                                          | 2,041                                        |  |

## GOALS AND ACTUAL NEW CLUBS CUMULATIVE

| DROPPED CLUBS: 54              |       | 1,352 CLUBS OF 2,268 ADDED 1 OR | GENDER DISTRIBUTION             |                 |       |
|--------------------------------|-------|---------------------------------|---------------------------------|-----------------|-------|
|                                |       | MORE NEW MEMBERS                | MALE                            | 42,399 (78.99%) |       |
|                                |       | ╣                               | FEMALE                          | 11,275 (21.01%) |       |
| DROPPED MEMBERS                |       |                                 |                                 |                 |       |
| DECEASED                       | 575   | CLICK HERE FOR CUMULATIVE       | TOTAL FAMILY UNIT MEMBERS       |                 | 1,748 |
| CLUB CANCELLED 160 OTHER 4,524 |       | MEMBERSHIP DATA                 | FAMILY MEMBERS PAYING HALF DUES |                 |       |
|                                |       |                                 |                                 |                 | 880   |
| TOTAL                          | 5,259 |                                 |                                 |                 |       |