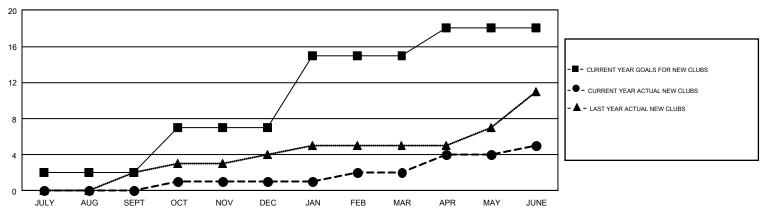

## GMT Constitutional Area 4, Group A

GMT: OPEN

REPORT DOES NOT INCLUDE CLUBS IN UNDISTRICTED AREAS.

| Clubs         |               |              |               | Members               |                                                                |                                                              |                                              |  |
|---------------|---------------|--------------|---------------|-----------------------|----------------------------------------------------------------|--------------------------------------------------------------|----------------------------------------------|--|
|               | RESULTS FO    | PR 2016-2017 |               | RESULTS FOR 2016-2017 |                                                                |                                                              |                                              |  |
| QUARTER       | NEW CLUB GOAL | NEW CLUBS    | DROPPED CLUBS | QUARTER               | NEW MEMBER GROWTH<br>NET GOAL (not reinstated<br>or transfers) | NEW MEMBER<br>GROWTH ACTUAL (not<br>reinstated or transfers) | DROPPED MEMBERS ACTUAL (including transfers) |  |
| JULY/AUG/SEPT | 2             | 0            | 15            | JULY/AUG/SEPT         | -122                                                           | 455                                                          | 1,017                                        |  |
| OCT/NOV/DEC   | 5             | 1            | 8             | OCT/NOV/DEC           | 210                                                            | 840                                                          | 1,206                                        |  |
| JAN/FEB/MAR   | 8             | 1            | 5             | JAN/FEB/MAR           | 373                                                            | 971                                                          | 994                                          |  |
| APR/MAY/JUNE  | 3             | 3            | 26            | APR/MAY/JUNE          | 4                                                              | 957                                                          | 2,041                                        |  |

## GOALS AND ACTUAL NEW CLUBS CUMULATIVE

| DROPPED CLUBS: 54              |       | 1,352 CLUBS OF 2,268 ADDED 1 OR | GENDER DISTRIBUTION             |                 |       |
|--------------------------------|-------|---------------------------------|---------------------------------|-----------------|-------|
|                                |       | MORE NEW MEMBERS                | MALE                            | 42,399 (78.99%) |       |
|                                |       | ╣                               | FEMALE                          | 11,275 (21.01%) |       |
| DROPPED MEMBERS                |       |                                 |                                 |                 |       |
| DECEASED                       | 575   | CLICK HERE FOR CUMULATIVE       | TOTAL FAMILY UNIT MEMBERS       |                 | 1,748 |
| CLUB CANCELLED 160 OTHER 4,524 |       | MEMBERSHIP DATA                 | FAMILY MEMBERS PAYING HALF DUES |                 |       |
|                                |       |                                 |                                 |                 | 880   |
| TOTAL                          | 5,259 |                                 |                                 |                 |       |